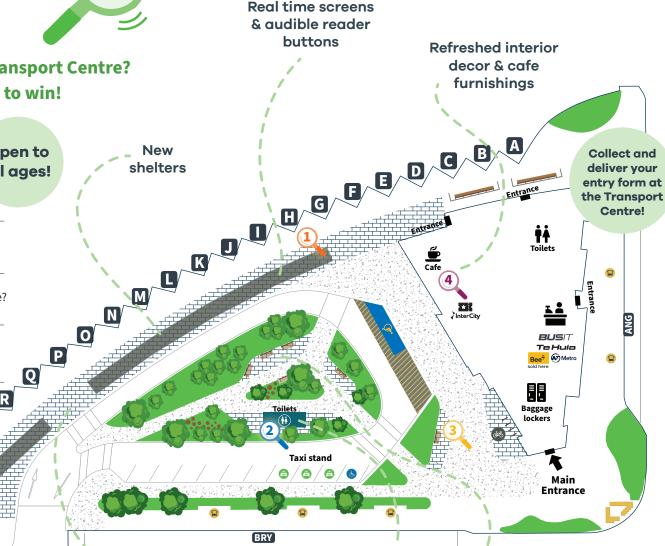

## **Transport Centre Treasure Hunt**

Can you spot all of the new things at the Transport Centre? Answer all four questions to go in the draw to win!

Open to

all ages!

JBL Headphones (valued at \$269) and 10x prize packs including \$25 Bee Cards and \$10 Travel Cafe vouchers!

How many real time screens are on the platform?

What are the people doing in the mural?

What colour is the biggest triangle on the new outdoor sculpture?

How many different ice creams are available at the Travel cafe?